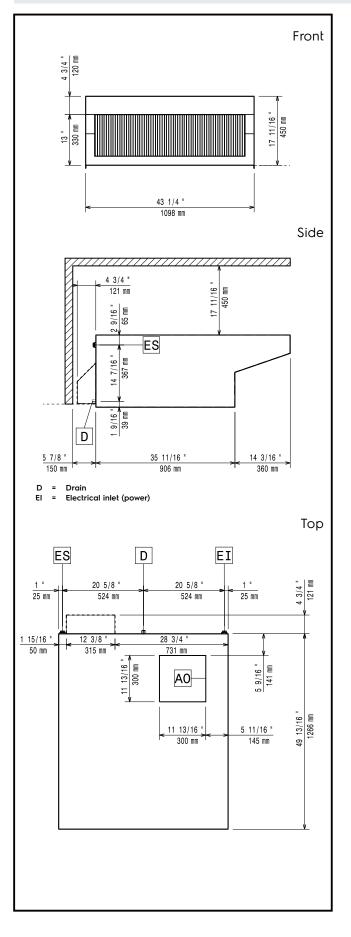

#### Key Information:

| External dimensions,<br>Width:  | 1098 mm |
|---------------------------------|---------|
| External dimensions,<br>Depth:  | 1266 mm |
| External dimensions,<br>Height: | 450 mm  |
| Net weight:                     | 86 kg   |
| Shipping weight:                | 86 kg   |