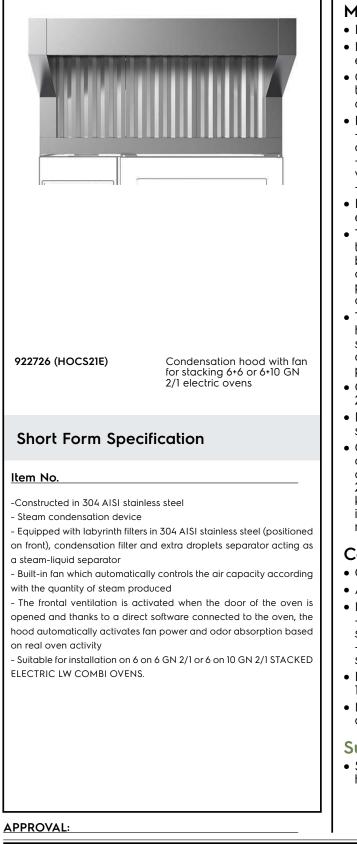

Ventilation Equipment Condensation hood for 6 on 6 GN 2/1 or 6 on 10 GN 2/1 stacked electric lenghtwise combi ovens

| ГЕМ #   |
|---------|
|         |
| 10DEL # |
|         |
| IAME #  |
|         |
| IS #    |
|         |
| IA #    |
|         |

## **Main Features**

- Filtering surface protects against fire hazard.
- No need for an external exhaust pipe, thus eliminating carpentry costs.
- Complete ventilation system which eliminates the need for an exhaust duct with external connection.
- Fan motor with 3 automatic speeds:
  Low speed when door is closed and valve is closed;
- Medium speed when door is closed and valve is open;
- High speed when door is open.
- Frontal labyrinth and condensation filters are easy to remove and cleanable in a dishwasher.
- The cable connection between the hood and the oven makes possible the communication between them. Connection of the hood to the oven's software automatically activates fan power and odour absorption based on real oven activity.
- The hood and the oven are synchronized: the hood switches On/Off when the oven starts/ stops; based on real oven activity the hood automatically activates Hi/Medium/Low fan power for odour absorption.
- Can be used with 6 on 6 GN 2/1 or 6 on 10 GN 2/1 stacked electric LW combi ovens.
- Double step door opening (PNC 922265) is suggested to improve filtering performance.
- Calculate the air exchange rate for the complete kitchen environment and ensure the compliance with ventilation norms (e.g. VDI 2052 Standard for ventilation of commercial kitchens - or any local reference). An insufficient air exchange rate may cause malfunctioning of the hood.

# Construction

- Constructed entirely in 304 AISI stainless steel.
- Automatic door opening activation system.
- Multiple filtration systems:
  prefiltering of exhaust steam through stainless steel labyrinth filters;
- stainless steel labyrinth filters;
  condensation filter and extra droplets separator acting as a steam-liquid separator.
- Developed and produced in ISO 9001, ISO 14001 and ISO 50001 certified factory.
- Must be installed in a space where normal aeration, according to regulations, is present.